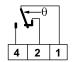

## INSTALLATION

Immersion mounting with threaded brass sheath with connection GC 3/8-PN10 (included in the package). Is required Gc 1/2" sheath, code G25.

#### FEATURES

Bimetal (invar-brass) sensing element. Brass protection sheath with connection Gc 3/8- PN10. Base, cover and knob in shock-proof self-extinguishing thermoplastic material V0. Electrical connection output with PVC cable gland. The storage and transport temperature: -35 ÷ 120°C . Unit weight: 0,26 Kg.