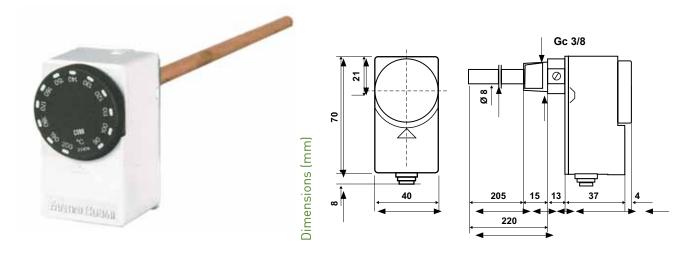

#### FEATURES

Bimetal (invar-brass) sensing element. Brass protection sheath with connection Gc 3/8- PN10. Base, cover and knob in shock-proof self-extinguishing thermoplastic material V0. Electrical connection output with PVC cable gland. The storage and transport temperature: -35 ÷ 120°C . Unit weight: 0,26 Kg.

## INSTALLATION

Immersion mounting with threaded brass sheath with connection GC 3/8-PN10 (included in the package). Is required Gc 1/2" sheath, code G25.