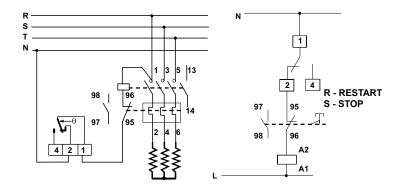

#### EXAMPLE OF ELECTRICAL CONNECTION

#### OPERATION

When the temperature increases: 1-2 are opening, 1-4 are closing. Bimetal operation.

# ELECTRICAL FEATURES

Two directions microswitch of instant action with AGcd0 contacts.

Contact parameters in compliance with EN 60730-1: 15(6) A 250V~ 50Hz.

Parameters in compliance with EN 60947-5-1:

Nominal insulation voltage: Ui 380V~.

| Nominal continuous c | urrent: Ith I | 5A.   |       |      |
|----------------------|---------------|-------|-------|------|
| Nominal operating cu | 220V-         | 250V~ | 380V~ |      |
| Resistive load       | AC-12         | -     | 15A   | 10A  |
| Inductive load       | AC-15         | -     | 2,5A  | 1,5A |
| Direct current       | DC-13         | 0,2A  | -     | -    |