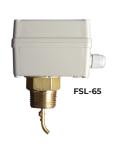

#### Weather proof to IP65

|        | •                                    |                      |        |  |
|--------|--------------------------------------|----------------------|--------|--|
| FSL-65 | 1" to 6" pipe stainless steel paddle | Steel enclosure IP65 | £45.00 |  |
| FF82   | 1" to 4" pipe stainless Steel paddle | Steel enclosure IP45 | £81.00 |  |