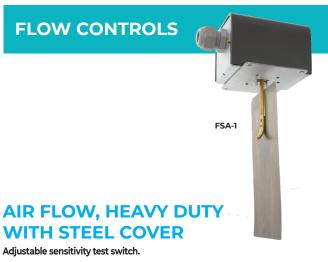

# **FLOW CONTROLS**

Adjustable sensitivity test switch.

| FSA-1 | Connection plate | IP45 | £43.0 |
|-------|------------------|------|-------|
|       |                  |      |       |