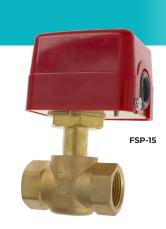

# WATER FLOW, IN-LINE

| FSP-15 | ½" BSP Brass body  | £43.00 |
|--------|--------------------|--------|
| FSP-20 | 34" BSP Brass body | £44.00 |