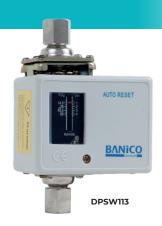

## **WATER**

3A, 230Vac SPDT,  $V\!4"$  BSP female phosphor bronze, Brass wetted parts, IP30.

| DPSW113-5 | 0.5 to 4 bar | 0.1 bar diff Max 23 bar | £35.00 |
|-----------|--------------|-------------------------|--------|
|-----------|--------------|-------------------------|--------|