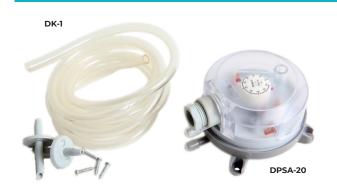

# **DIFFERENTIAL PRESSURE SWITCHES**

### **AIR**

1.5(0.4)A, ambient temp -20 to 85°C, 6mm push on connection, IP54.

| DPSA-20 | 0.2 - 2 mbar (20-200pa)   | 0.1 mbar diff (10pa) | £22.00 |
|---------|---------------------------|----------------------|--------|
| DPSA-50 | 0.5 - 5 mbar (50-500pa)   | 0.2 mbar diff (20pa) | £23.00 |
| DK-1    | Duct kit, tube + Connecto | rs                   | £2.00  |