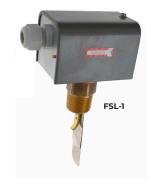

#### **Heavy Duty**

1" to 6" pipe stainless steel paddle Steel enclosure IP45 FSL-1