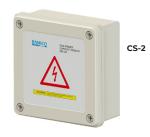

#### **FAN CURRENT SENSOR TO INTERLOCK UP TO TWO FANS**

| CS-2 | Dual fan current sensor is designed to be used to   |         |
|------|-----------------------------------------------------|---------|
|      | interlock two fans as an alternative method of      |         |
|      | interlocking to differential air pressure switches. | £130.00 |