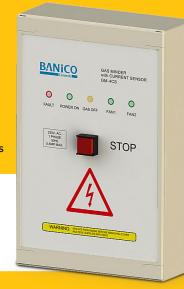

### GAS MINDER WITH BUILT-IN DUAL **FAN CURRENT SENSOR GM-4CS**

#### STAND ALONE GAS MINDER

| GM-4 | Control unit complies with all current Corgi gas    |         |
|------|-----------------------------------------------------|---------|
|      | regulations for commercial kitchens. IP56 rated     |         |
|      | control box ensures there is no gas flow to burners |         |
|      | unless air extraction is present.                   | £160.00 |
|      |                                                     |         |