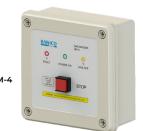

# GM-4

#### STAND ALONE GAS MINDER

| GM-4 | Control unit complies with all current Corgi gas    |         |
|------|-----------------------------------------------------|---------|
|      | regulations for commercial kitchens. IP56 rated     |         |
|      | control box ensures there is no gas flow to burners |         |
|      | unless air extraction is present.                   | £160.00 |
|      |                                                     |         |