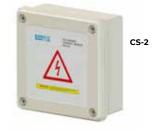

## FAN CURRENT SENSOR TO INTERLOCK UP TO TWO FANS

| CS-2 | Dual fan current sensor is designed to be used to   |         |
|------|-----------------------------------------------------|---------|
|      | interlock two fans as an alternative method of      |         |
|      | interlocking to differential air pressure switches. | £130.00 |