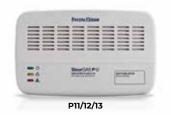

#### STAND ALONE GAS DETECTORS

Visual and audible alarm with volt free relay output, sensor failure indication, mute button.

| PII | Natural , Light gas | £132.00 |
|-----|---------------------|---------|
| P12 | LPG                 | £132.00 |
| P13 | Carbon Monoxide     | £255.00 |