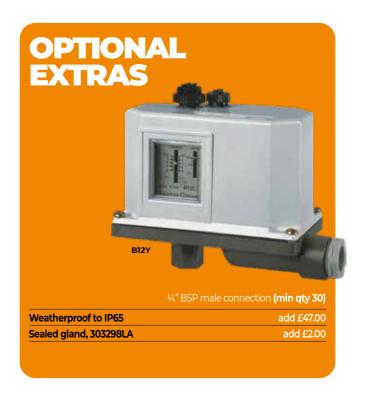

bar adj diff  | 1/4" BSP male | £196.00 |
|-------|---------------|-----------------------|---------------|---------|
| B12GN | 25 to 150 bar | 12 to 40 bar adj diff | ¼" BSP male   | £254.00 |
| B12HN | 60 to 300 bar | 40 to 78 bar adj diff | 1/4" BSP male | £372.00 |

### **PRESSURE SWITCHES WITH LOW DIFFERENTIAL**

| B13BN | 0.3 to 4 bar | 0.1 to 0.5 bar adj diff | ⅓" BSP male | £98.00 |
|-------|--------------|-------------------------|-------------|--------|
|-------|--------------|-------------------------|-------------|--------|

For fluids with viscosity up to 3 engler.

| B13CN | 1 to 10 bar | 0.3 to 1.5 bar adj diff 4" BSP male | £98.00 |
|-------|-------------|-------------------------------------|--------|
|       |             |                                     |        |





**Need Some Help?** GET IN CONTACT:

0161 946 0088 banico.co.uk info@banico.co.uk