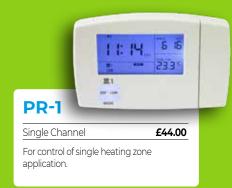

## **MULTI-CHANNEL PROGRAMMERS**

Our **stylish PR range** of programmers gives a feature packed unit whilst maintaining ease of use.

## FEATURES (Dimensions 148x91x40mm)

- → 24 Hours or 5/2 Days or 7 Day
- → Programmer Selectable, On/Off/Auto/All Da
- → Frost Protection
- → Large Easv-to-Read LCD
- → Blue Back Ligh:
- → Clock and Date Display
- → Room Temp Display
- → Automatic Summer/Winter 1 Hour Change
- → 3 On/Off Switching Per Day, Per Channel

- → Holiday Function
- → Temporary Override Feature Per Channe
- → Switch Rating: 230V 3A (1A)
- Battery Backup on Power Failure
- Fasy to use Programming
- User Friendly

MULTI-PACK 1

→ Industry Standard Back Plate for Ease of Wiring