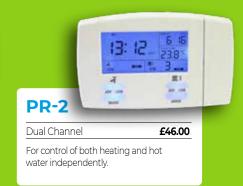

## **MULTI-CHANNEL PROGRAMMERS**

Our **stylish PR range** of programmers gives a feature packed unit whilst maintaining ease of use.

## FEATURES (Dimensions 148x91x40mm)

- → 24 Hours or 5/2 Days or 7 Day
- → Programmer Selectable, On/Off/Auto/All Da
- → Frost Protection
- → Large Easv-to-Read LCD
- → Blue Back Ligh:
- → Clock and Date Display
- → Room Temp Display
- → Automatic Summer/Winter 1 Hour Change
- → 3 On/Off Switching Per Day, Per Channel

- → Holiday Function
- → Temporary Override Feature Per Channe
- → Switch Rating: 230V 3A (1A)
- Battery Backup on Power Failure
- Fasy to use Programming
- User Friendly

MULTI-PACK 1

→ Industry Standard Back Plate for Ease of Wiring