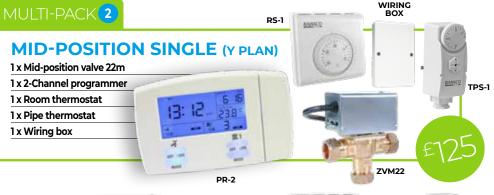

## **MULTI-CHANNEL PROGRAMMERS**

Our **stylish PR range** of programmers gives a feature packed unit whilst maintaining ease of use.

## FEATURES (Dimensions 148x91x40mm)

- → 24 Hours or 5/2 Days or 7 Day
- → Programmer Selectable, On/Off/Auto/All Da
- → Frost Protection
- → Large Easv-to-Read LCD
- → Blue Back Ligh:
- → Clock and Date Display
- → Room Temp Display
- → Automatic Summer/Winter 1 Hour Change
- → 3 On/Off Switching Per Day, Per Channel

- → Holiday Function
- → Temporary Override Feature Per Channe
- → Switch Rating: 230V 3A (1A)
- Battery Backup on Power Failure
- Fasy to use Programming
- User Friendly

MULTI-PACK 1

→ Industry Standard Back Plate for Ease of Wiring

Get more with the multi-pack offers

WIRING BOX