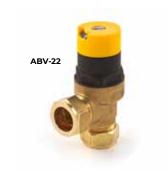

## AUTOMATIC BYPASS VALVE

## ABV-22

22mm Compression 0.1 to 0.6 bar diff pressure

£18.0

Max pressure 3 bar. Max flow temperature 110°C. High capacity, up to 50 litres per minute. Locking: Once set, the valve can be locked in position by tightening the screw in the cap.