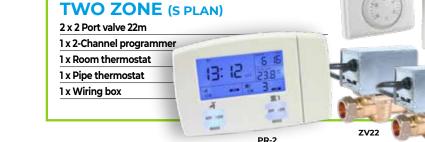

## **MULTI-CHANNEL PROGRAMMERS**

Our **stylish PR range** of programmers gives a feature packed unit whilst maintaining ease of use.

## FEATURES (Dimensions 148x91x40mm)

- → 24 Hours or 5/2 Days or 7 Day
- → Programmer Selectable, On/Off/Auto/All Da
- → Frost Protection
- → Large Easv-to-Read LCD
- → Blue Back Ligh:
- → Clock and Date Display
- → Room Temp Display
- → Automatic Summer/Winter 1 Hour Change
- → 3 On/Off Switching Per Day, Per Channel

- → Holiday Function
- → Temporary Override Feature Per Channe
- → Switch Rating: 230V 3A (1A)
- Battery Backup on Power Failure
- Fasy to use Programming
- User Friendly

MULTI-PACK 1

→ Industry Standard Back Plate for Ease of Wiring