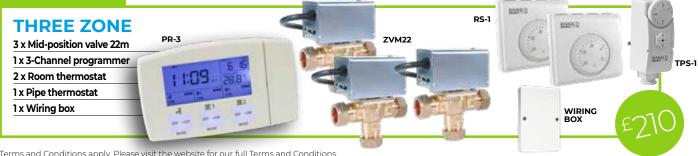

## **MULTI-CHANNEL PROGRAMMERS**

Our **stylish PR range** of programmers gives a feature packed unit whilst maintaining ease of use.

## FEATURES (Dimensions 148x91x40mm)

- → 24 Hours or 5/2 Days or 7 Day
- → Programmer Selectable, On/Off/Auto/All Da
- → Frost Protection
- → Large Easv-to-Read LCD
- → Blue Back Ligh:
- → Clock and Date Display
- → Room Temp Display
- → Automatic Summer/Winter 1 Hour Change
- → 3 On/Off Switching Per Day, Per Channel

- → Holiday Function
- → Temporary Override Feature Per Channe
- → Switch Rating: 230V 3A (1A)
- Battery Backup on Power Failure
- Fasy to use Programming
- User Friendly

MULTI-PACK 1

→ Industry Standard Back Plate for Ease of Wiring