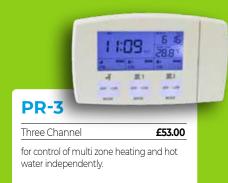

## **MULTI-CHANNEL PROGRAMMERS**

Our **stylish PR range** of programmers gives a feature packed unit whilst maintaining ease of use.

## FEATURES (Dimensions 148x91x40mm)

- → 24 Hours or 5/2 Days or 7 Day
- → Programmer Selectable, On/Off/Auto/All Da
- → Frost Protection
- → Large Easv-to-Read LCD
- → Blue Back Ligh:
- → Clock and Date Display
- → Room Temp Display
- → Automatic Summer/Winter 1 Hour Change
- → 3 On/Off Switching Per Day, Per Channel

- → Holiday Function
- → Temporary Override Feature Per Channe
- → Switch Rating: 230V 3A (1A)
- Battery Backup on Power Failure
- Fasy to use Programming
- User Friendly

MULTI-PACK 1

→ Industry Standard Back Plate for Ease of Wiring