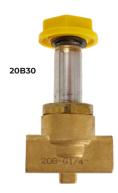

## **30 BAR, HIGH PRESSURE**

30 Bar, high pressure. Water, air and oil. Two way, normally closed.

| 20B30 | 1/4" | 140°C | NC | 0 to 30 bar | £25.00 |
|-------|------|-------|----|-------------|--------|
|       |      |       |    |             |        |