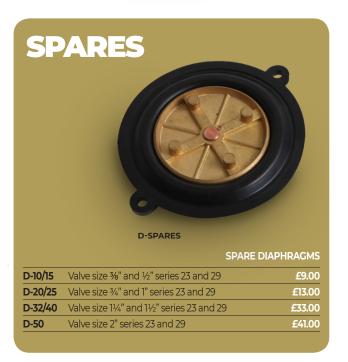

|-------|------|-------|----|-------------|--------|
|       |      |       |    |             |        |



20B141

## **3 WAY AUTOMATIC DISCHARGE**

3-way, used in applications which require actuation and automatic discharge.

| <b>20B141</b> <sup>1</sup> / <sub>4</sub> " 140°C NC 0 to 7 bar | £26.00 |
|-----------------------------------------------------------------|--------|
|-----------------------------------------------------------------|--------|

## COILS FOR SOLENOID VALVE BODY TYPES 20, 23, 29

| C12DC | 12 Vdc  | 12W | £14.00 |
|-------|---------|-----|--------|
| C24DC | 24 Vdc  | 12W | £14.00 |
| C24AC | 24 Vac  | 14W | £14.00 |
| C110  | 110 Vac | 9W  | £14.00 |
| C230  | 230 Vac | 14W | £14.00 |





CONNECTORS FOR ABOVE COILS

1578501 Rotational adapter DIN 43650

£2.00