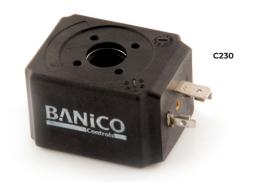

## COILS FOR SOLENOID VALVE BODY TYPES 20, 23, 29

| C12DC | 12 Vdc  | 12W | £14.00 |
|-------|---------|-----|--------|
| C24DC | 24 Vdc  | 12W | £14.00 |
| C24AC | 24 Vac  | 14W | £14.00 |
| C110  | 110 Vac | 9W  | £14.00 |
| C230  | 230 Vac | 14W | £14.00 |