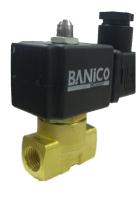

20B141

## **3 WAY AUTOMATIC DISCHARGE**

3-way, used in applications which require actuation and automatic discharge.

| <b>20B141</b> <sup>1</sup> / <sub>4</sub> " 140°C NC 0 to 7 bar | £26.00 |
|-----------------------------------------------------------------|--------|
|-----------------------------------------------------------------|--------|