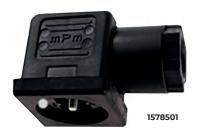

ay, normally closed.

| 20B30 | 1/4" | 140°C | NC | 0 to 30 bar | £25.00 |
|-------|------|-------|----|-------------|--------|
|       |      |       |    |             |        |



20B141

## **3 WAY AUTOMATIC DISCHARGE**

3-way, used in applications which require actuation and automatic discharge.

| <b>20B141</b> <sup>1</sup> / <sub>4</sub> " 140°C NC 0 to 7 bar | £26.00 |
|-----------------------------------------------------------------|--------|
|-----------------------------------------------------------------|--------|

## COILS FOR SOLENOID VALVE BODY TYPES 20, 23, 29

| C12DC | 12 Vdc  | 12W | £14.00 |
|-------|---------|-----|--------|
| C24DC | 24 Vdc  | 12W | £14.00 |
| C24AC | 24 Vac  | 14W | £14.00 |
| C110  | 110 Vac | 9W  | £14.00 |
| C230  | 230 Vac | 14W | £14.00 |





CONNECTORS FOR ABOVE COILS

1578501 Rotational adapter DIN 43650

£2.00