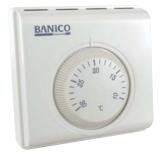

## room thermostat

2-wire connection, Vapour pressure sensing

RS-1

5 to 30°C

0.5K diff

6A (3) SPDT

Suitable for combination boilers