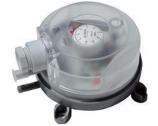

# differential pressure switch

#### AIR

24V-250Vac 1.5(0.4)A, Ambient temp -20 to 85°C, 6mm push on connection, IP54

| DPSA-20 | 0.2 - 2 mbar ( 20-200pa )   |
|---------|-----------------------------|
| DPSA-50 | 0.5 - 5 mbar ( 50-500pa )   |
| DK-1    | Duct kit, tube + Connectors |

0.1 mbar diff ( 10pa ) 0.2 mbar diff ( 20pa )