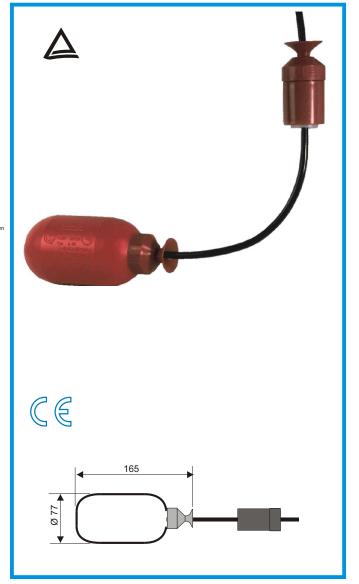

# **SEALED FLOAT SWITCHES**

USE
-The A95 sealed Float Switch is suitable for monophase pumps with direct control to adjust levels of clear or contaminated water, acid or alkaline aqueous solutions of any density.
Not suitable for ketonic and aromatic hydrocarbons.

#### **TECHNICAL FEATURES**

- -Blow moulded moplen outer casing, chemical resistant and shock-proof
- -Intermediate casing filled with dense polyurethane
- -Sealed internal casing with electrical switch
- -Lead spheric actuator of the electrical switch to avoid oxidation and /or blocks
- -Adjustable counterweight position to select the level differential
- -Moplen blow moulded cable gland
- -Insulation class: II
- -Test class: II.