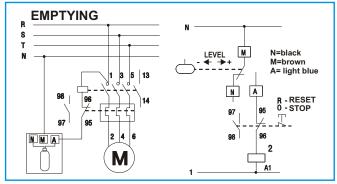

ation.
- -Contact rating 10 (4) A 250Vac
- -Double insulation 4kW





| TYPE | CABLE<br>LENGTH<br>m | Adjustable<br>level<br>mm | Max. temperature of the liquid | Working<br>temperature<br>°C | Protection | Weight<br>each<br>Kg | Box<br>pcs. |
|------|----------------------|---------------------------|--------------------------------|------------------------------|------------|----------------------|-------------|
| A95A | 3                    | 750 max.                  | 60                             | -25 to 60                    | IP67       | 0.7                  |             |
| A95B | 10                   | 750 max.                  | 60                             | -25 to 60                    | IP67       | 1.3                  |             |

#### **ELECTRICAL CONNECTION**