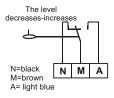

tial is obtained by adjusting the counterweight position along the cable.

#### **TECHNICAL FEATURES**

- -Blow moulded moplen outer casing, chemical resistant and shock-proof
- -Intermediate casing filled with dense polyurethane
- -Sealed internal casing with electrical switch
- -Lead spheric actuator of the electrical switch to avoid oxidation and /or blocks
- -Adjustable counterweight position to select the level differential
- -Moplen blow moulded cable gland
- -Insulation class: II
- -Test class: II.

### **HOMOLOGATION AND STANDARDS**

- -Complies with CEIEN 61058-1 standards
- -Homologation TÜV

#### **ELECTRICAL FEATURES**

- -SPDT switch
- -Electrical cable type H05VVF 3 x 0.75..EI-UNEL 35363/RF60 with double insulation.
- -Contact rating 10 (4) A 250Vac
- -Double insulation 4kW





| TYPE | CABLE<br>LENGTH<br>m | Adjustable<br>level<br>mm | Max. temperature of the liquid | Working<br>temperature<br>°C | Protection | Weight<br>each<br>Kg | Box<br>pcs. |
|------|----------------------|---------------------------|--------------------------------|------------------------------|------------|----------------------|-------------|
| A95A | 3                    | 750 max.                  | 60                             | -25 to 60                    | IP67       | 0.7                  |             |
| A95B | 10                   | 750 max.                  | 60                             | -25 to 60                    | IP67       | 1.3                  |             |

#### **ELECTRICAL CONNECTION**