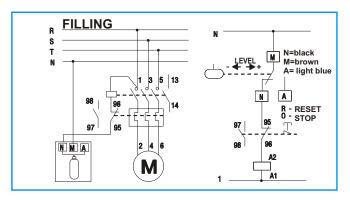

ion.
- -Contact rating 10 (4) A 250Vac
- -Double insulation 4kW





| TYPE | CABLE<br>LENGTH<br>m | Adjustable<br>level<br>mm | Max. temperature of the liquid | Working<br>temperature<br>°C | Protection | Weight<br>each<br>Kg | Box<br>pcs. |
|------|----------------------|---------------------------|--------------------------------|------------------------------|------------|----------------------|-------------|
| A95A | 3                    | 750 max.                  | 60                             | -25 to 60                    | IP67       | 0.7                  |             |
| A95B | 10                   | 750 max.                  | 60                             | -25 to 60                    | IP67       | 1.3                  |             |

#### **ELECTRICAL CONNECTION**