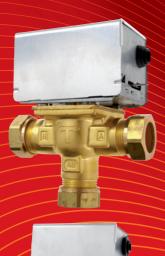

## mid-position valves 3 port

ZVM range mid-position diverter valves is dsigned to allow waterflow through one of the two outlet ports or both ports at the same time.

| ZVM22  | 22mm Compression | KV 6.0 |
|--------|------------------|--------|
| ZVM28  | 28mm Compression | KV 8.1 |
| ZVM3/4 | ³/₄" BSP female  | KV 6.0 |
| ZVM1   | 1" BSP female    | KV 8.1 |