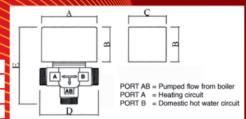

## mid-position valves 3 port

ZVM range mid-position diverter valves is dsigned to allow waterflow through one of the two outlet ports or both ports at the same time.

| ZVM22  | 22mm Compression | KV 6.0 |
|--------|------------------|--------|
| ZVM28  | 28mm Compression | KV 8.1 |
| ZVM3/4 | ³/₄" BSP female  | KV 6.0 |
| ZVM1   | 1" BSP female    | KV 8.1 |

| ZVM22       | A = 87 | B = 55 | C = 60 | D = 112 | E = 133 |
|-------------|--------|--------|--------|---------|---------|
| ZVM28       | A = 87 | B = 55 | C = 60 | D = 117 | E = 137 |
| $ZVM^{3/4}$ | A = 87 | B = 55 | C = 60 | D = 94  | E = 124 |
| ZVM1        | A = 87 | B = 55 | C = 60 | D = 94  | E = 124 |