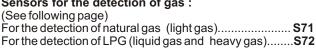

### USE

The P30 electronic control centre is used for the detection of gas leaks in industrial environments using specific sensors (S71 for natural gas, S72 for cylinder gas, LPG) and is suitable for the control and signalling of the presence of natural gas, city gas, LPG, cylinder gas, etc. in the air.

### Sensors for the detection of gas: