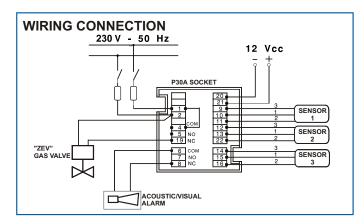

## **OPERATION AND INSTALLATION**

When the presence of gas exceeding established levels is detected in a room the electronic control centre triggers an electrovalve to stop the gas, at the same time giving an alarm signal, both acoustic and visual. In addition to the internal alarm signal, a signal for a remote warning device is also provided.

Obviously the established level of control is well below the risk limit in order to allow the necessary time to operate, before an explosive mixture of gas becomes dangerous.

The same detector can be connected to three sensors of different types, to control several zones and gases. When there is a gas leak, a visual indication of the zone is provided on the central control panel.

#### **External alarms**

Two SPDT relays with volt-free contacts are available to: control interception valve control remote warning alarm

| TYPE | Description                                                                                                           | Adjustable<br>alarm delay<br>sec. | Working<br>temperature<br>°C | Protection | Weight each | Box<br>pcs<br>No |
|------|-----------------------------------------------------------------------------------------------------------------------|-----------------------------------|------------------------------|------------|-------------|------------------|
| P30A | Electronic control centre for<br>the detection of gas leaks<br>in industrial environments, with<br>three survey zones | 0 to 60                           | -10 to 50                    | IP40       | 1.04        |                  |