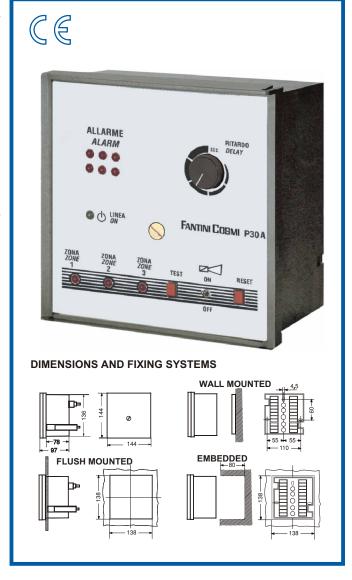

### **TECHNICAL SPECIFICATION**

Casing and socket in insulating material

IP 40 protection

Installation: wall or flush mounted, or embedded Instantaneous: visual with zone indications (red LEDs)

#### **External alarms**

Two SPDT relays with volt-free contacts are available to: control interception valve control remote warning alarm

| TYPE | Description                                                                                                           | Adjustable<br>alarm delay<br>sec. | Working<br>temperature<br>°C | Protection | Weight each | Box<br>pcs<br>No |
|------|-----------------------------------------------------------------------------------------------------------------------|-----------------------------------|------------------------------|------------|-------------|------------------|
| P30A | Electronic control centre for<br>the detection of gas leaks<br>in industrial environments, with<br>three survey zones | 0 to 60                           | -10 to 50                    | IP40       | 1.04        |                  |