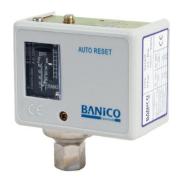

## Water/Steam/Air/Oil

Adjustable differential

Cover in shock-proof self-extinguishing thermoplastic

Metallic frame

Switch contact rating: 250V 10A (8)

Switch: SPDTProtection: IP40

Mounting bracket: Included

PVC grommet for cable entry

| Туре   | Range<br>bar | Differential bar | Max Bellows pressure bar | Connection      | protection | Weight<br>Kgs |
|--------|--------------|------------------|--------------------------|-----------------|------------|---------------|
| PS12CF | -0.5 to 6    | 0.6 to 4         | 16.5                     | 1/4" BSP female | IP40       | 0.30          |
| PS12CM | -0.5 to 6    | 0.6 to 4         | 16.5                     | 1/4" BSP male   | IP40       | 0.30          |
| PS12DF | 5 to 16      | 2 to 5           | 33                       | 1/4" BSP female | IP40       | 0.30          |