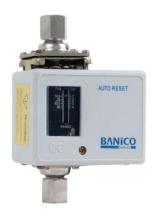

## **Differential Pressure Switch**Water

Adjustable differential

Cover in shock-proof self-extinguishing thermoplastic

Metallic frame

Switch contact rating: 250V 10A (8)

Switch: SPDTProtection: IP40

Mounting bracket: IncludedPVC grommet for cable entry

| Type     | Range    | Differential | Max working  | Connection      | Protection | Weight |
|----------|----------|--------------|--------------|-----------------|------------|--------|
|          | bar      | bar          | pressure bar |                 |            | Kgs    |
| DPS113-5 | 0.5 to 4 | 0.1          | 30           | 1/4" BSP female | IP42       | 0.36   |
| DPS113-2 | 0.2 to 4 | 0.1          | 30           | 1/4" BSP female | IP42       | 0.36   |